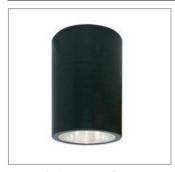

#### - DESCRIPTION

Seamless round cylinder housings, in white, matte black finish with choice of reflector types and finishes allows customizing of lighting effects. Wall and pendant mount options offer additional installation flexibility.

Ceiling Mount
DL-1585-E11

Wall Mount DL-1585L-E11

#### Housing

 Round seamless .060 thick spun aluminum, housing available in semi-matte white, black or bronze finish.